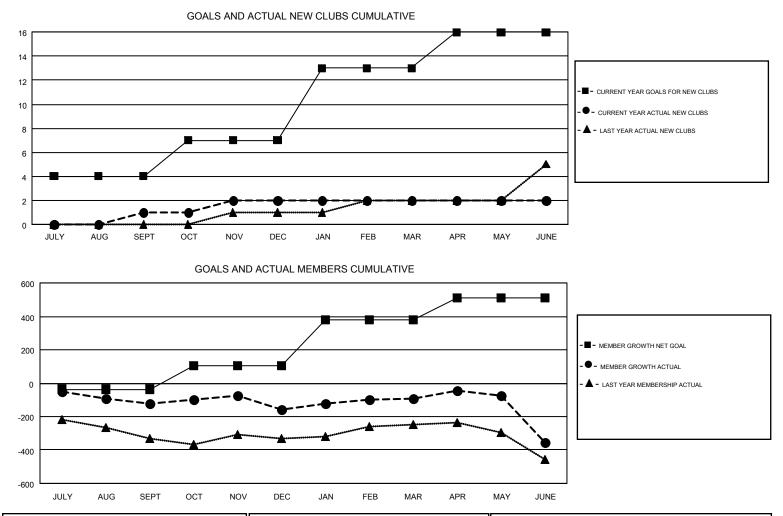

#### GMT: CHRIS LEWIS

| GMT    | CA | 2 |
|--------|----|---|
| Givi i | CA | 2 |

| Clubs                 |               |           |               | Members               |                           |                         |                                                    |  |
|-----------------------|---------------|-----------|---------------|-----------------------|---------------------------|-------------------------|----------------------------------------------------|--|
| RESULTS FOR 2018-2019 |               |           |               | RESULTS FOR 2018-2019 |                           |                         |                                                    |  |
| QUARTER               | NEW CLUB GOAL | NEW CLUBS | DROPPED CLUBS | QUARTER               | MEMBER GROWTH NET<br>GOAL | MEMBER GROWTH<br>ACTUAL | DROPPED<br>MEMBERS ACTUAL<br>(including transfers) |  |
| JULY/AUG/SEPT         | 4             | 1         | 2             | JULY/AUG/SEPT         | -36                       | 181                     | 259                                                |  |
| OCT/NOV/DEC           | 3             | 1         | 1             | OCT/NOV/DEC           | 141                       | 428                     | 417                                                |  |
| JAN/FEB/MAR           | 6             | 0         | 1             | JAN/FEB/MAR           | 274                       | 340                     | 234                                                |  |
| APR/MAY/JUNE          | 3             | 0         | 4             | APR/MAY/JUNE          | 132                       | 405                     | 617                                                |  |